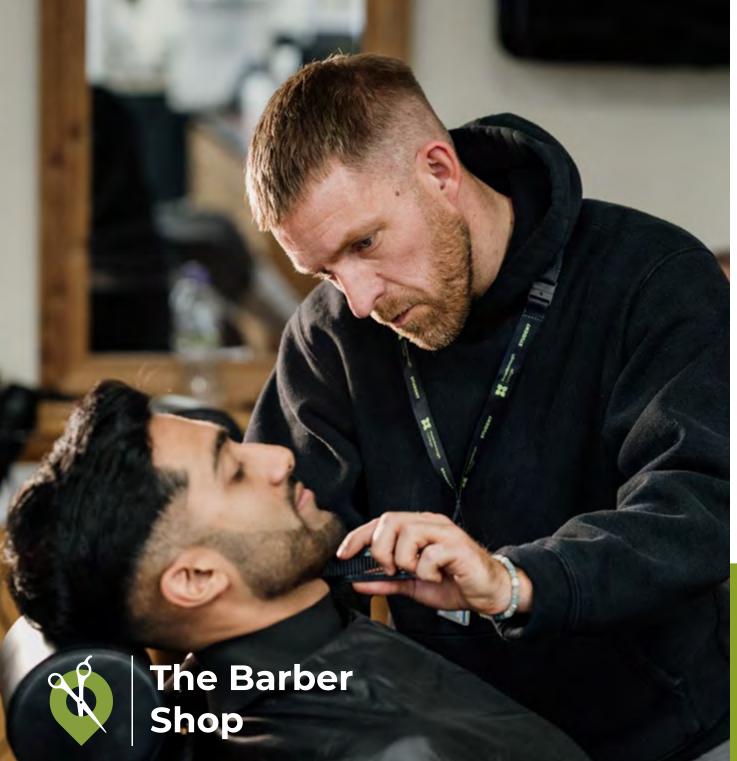

### The Barber Shop

# **THE BARBER SHOP AT REVIVE**

### **Gent's Cutting Only**

Visit our barbering salon where our barbers can offer a range of gents treatments with a wide range of techniques used. Services include cutting, clipper cutting, shaving techniques, beard trims, perming, colouring and head massage, all at great prices.