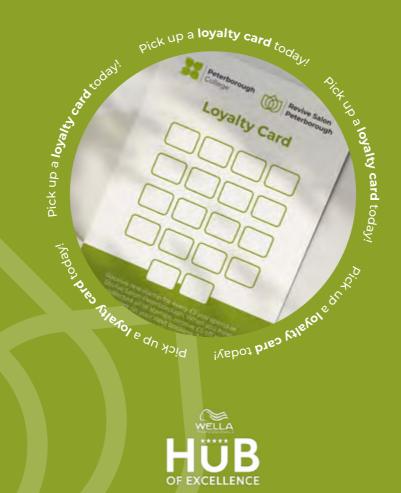

Pick up a loyalty card

Get a stamp when you visit Revive

On your 6th visit your treatment will be FREE

| Level 1 | Level 2 | Level 3            |
|---------|---------|--------------------|
| -       | £4.00   | -                  |
|         |         |                    |
| £5.00   | -       | -                  |
|         |         |                    |
| -       | £14.00  | -                  |
|         | -       | - £4.00<br>£5.00 - |

### Prices

- Gent's shampoo cut and finish £2.00 (Level 2) /£3.00 (Level 3)
- Beard trim £2.00
- Wet shave £5.00
- Skin Fade £10.00
- Gent's Perm £10.00

Along with these great prices, you will be given a loyalty card. Get a stamp each time you visit and on your 6th visit your treatment will be FREE. For evening appointments, please check with Revive Reception.