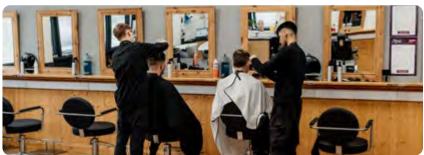

### **Revive Hairdressing and Barbering**

The hairdressing department offers a range of services, including cutting/styling, perming, colouring/highlights and barbering for gents. Treatments for gents include hair cuts, beard trims, perming, colouring and wet shaves, all carried out in our dedicated barber shop.

### The Barber Shop

# **THE BARBER SHOP AT REVIVE**

### **Gent's Cutting Only**

Visit our barbering salon where our barbers can offer a range of gents treatments with a wide range of techniques used. Services include cutting, clipper cutting, shaving techniques, beard trims, perming, colouring and head massage, all at great prices.