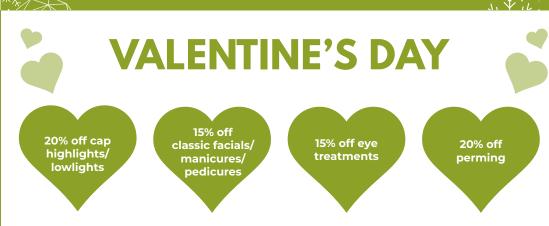

veryday for 12 days and will be announced in November – please ask our Receptionist for further details.

**Christmas Card** - Visit us in December to receive your Christmas card and as a thank you there will be a surprise special offer for you to use in January.

**Retail Products** - Purchase 3 products in December and you will receive 10% off the total price. Available until the last Friday in January.



### The Barber Shop

# FATHER'S DAY AT REVIE

We are offering a Father's Day special in May due to limited availability in June

Receive a shampoo cut and finish including a wet shave for £5. Available in our barbering salon for any day in May. Please inform our Receptionist when booking. Enjoy a gents cut, wet shave or beard trim with our barbering hairdressers.

Contact us to Book.



Valid between 10-14 February 2025 only.

# **MOTHER'S DAY AT REVIVE**

Indulge in a Swedish body massage, advanced body treatment or advanced facial, and these are just some of the treatments available to you. Alternatively, choose any treatments listed and Revive can organise your individual package.\*

Book your Mother in anytime during March to have more than one treatment and we will take 15% off the total price. Revive can also offer vouchers from £5 -£20 to be used on any treatments (excludes Revive Holistic).

### Contact us to book.

\*Payment must be made at time of booking.



# EASTER SPECIAL



### **Month of March** Revive will be offering the following offers for Easter:

Beauty Advanced Body Treatments - 10% off | Waxing - 20% off

Hairdressing Perming £10 | Cap highlights