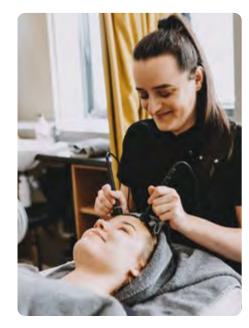

# REVIVE CONDITIONING TREATMENTS

Revive offer a range of intensive conditioning treatments which have great benefits for the hair.

### In-salon conditioning treatments

The treatment can be used on a variety of hair types including coloured or highlighted hair. Your chosen treatment will be applied to the hair in our salon.

- Osmo conditioning treatment from £5.
- Olapex with finish £18 (excluded from any discount).

Many of Revive's conditioning treatments are available to buy for homecare use. Please speak with our Receptionist for more information.