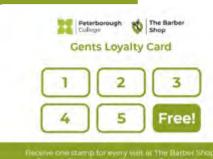

### Prices

- Gent's shampoo cut and finish £2.00 (Level 2) /£3.00 (Level 3)
- Beard trim £2.00
- Wet shave £5.00
- Skin Fade £10.00
- Gent's Perm £10.00

Along with these great prices, you will be given a loyalty card. Get a stamp each time you visit and on your 6th visit your treatment will be FREE. For evening appointments, please check with Revive Reception.